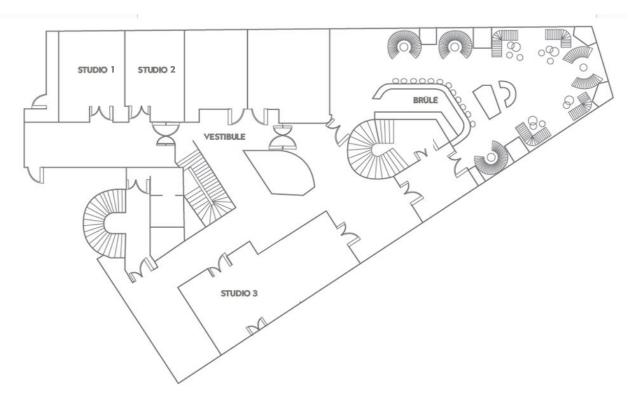

### **BRÛLÉ**

The capital's new cocktail bar, fusion of the boundless energy of New York and the essence of the City of Light, is shaking up the habits of Parisian nightlife. Behind its imposing 1870 wooden door, Brüle provides intimate modern design signed by 3 famed artists, Fafi, Yué Wu and Nasty. Available for private events from 30 to 120 people for cocktail, parties, showroom or meetings.

# REUNIONS ET EVENEMENTS

Energize your meetings and events at W Hotels. Products launch, full day seminar or cocktails and private parties up to 300 guests... Privatize Brüle cocktail bar from Sunday to Wednesday for a unique event in an offbeat atmosphere. All our spaces can be privatized. Welcome your attendees in one of our three fully wired event spaces totaling 100 sq. m. to make business beautiful and special events spectacular. Each meeting room is equipped with a black varnished fly case including a permanent break with a coffee machine, drinks and sweets. Choose your lunch offer from a Bento Box to a threecourse menu. Events such as 'Do it yourself' cocktail workshops or DJ sets are available upon request.

# **STUDIOS + BRÛLÉ**

| Meeting<br>room                     | Surface<br>in m2 | Conference | Theatre | Banquet<br>••••• | Cocktail |
|-------------------------------------|------------------|------------|---------|------------------|----------|
| Studio 1                            | 20               | 8          | 8       | 8                | •        |
| Studio 2                            | 20               | 8          | 8       | 8                | •        |
| Studio 1&2                          | 40               | 16         | 16      | 16               | 25       |
| Studio 3                            | 50               | 24         | 35      | 24               | 50       |
| Restaurant<br>Coquette              | 166              | •          | •       | 66               | 130      |
| Terrasse                            | 50               | •          | •       | 30               | 50       |
| Brûlé                               | 120              | •          | 40      | •                | 120      |
| Studios<br>1+2+3+Brûlé              | 250              | •          | •       | •                | 220      |
| Studios<br>1+2+3+Brûlé<br>+Coquette | 460              | •          | •       | •                | 350      |